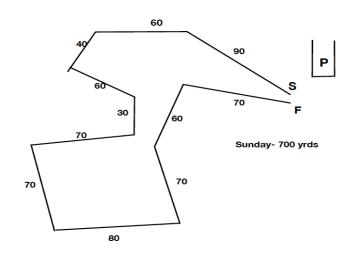

nds with breed disqualifications will be excused at roll call. • Spayed, neutered, monorchid or cryptorchid hounds without breed disqualifications may be entered; hounds with breed disqualifications are not eligible to enter except in the Single Stake • Hounds not present at the time of roll call will be scratched • All hounds will run twice, in trios if possible or braces (except in the Single Stake), unless excused, dismissed or disqualified.

**Equipment:** Type of lure machine: battery-powered continuous-loop system. • Type of lures: highly-visible white plastic strips • Back-up equipment will be available.

Veterinarian on call:
Central Carroll Animal Emergency
1030 Baltimore Blvd. #180
Westminster, MD 21157
410-871-2000

### **COURSE PLANS**

## Saturday 800 yds



## Sunday 700yds



## **OTHER INFORMATION**

- All entries must be one year or older on the day of the trial
- Stakes will be split into flights by public random draw if the entry in any regular stake is 20 or more
- Bitches in season, lame hounds and hounds with breed disqualifications will be excused at roll call. Spayed, neutered, monorchid or cryptorchid hounds without breed disqualifications may be entered.
- Hounds with breed disqualifications are not eligible to enter except in the Single Stake
- Hounds not present at the time of roll call will be scratched
- All hounds will run twice, in trios if possible or braces (except in the Single Stake), unless excused, dismissed or disqualified. Battery powered, continuous loop lure machines will be used. The lure will consist of white plastic strips. Backu