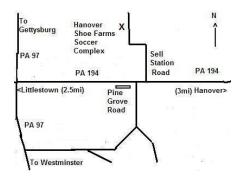

## For more info and our coursing schedule, please visit our websites:

<u>www.hanoverlurecoursingclubs.com</u> <u>www.asfaregion8.com</u>

**Directions to Hanover Shoe Farms, Sells Station Road Site:** 

*From West or South:* Rt. 97 to Littlestown. At the traffic light take Rt. 194 North to Sell Station Road. Left on Sell Station; 1.3 miles to site.

**From East and North:** Rt. 194 South out of Hanover. Sells Station Road is 0.8 miles past the main entrance to Hanover Shoe Farms. Turn right on Sell Station; 1.3 miles to the site.

**General Site Descriptions:** The Sells Station Road soccer complex is fenced and remote from busy roads. The weather may be hot, and field conditions vary from dry through wet and muddy. Please provide shade and water for your hounds.

#### Map of area: