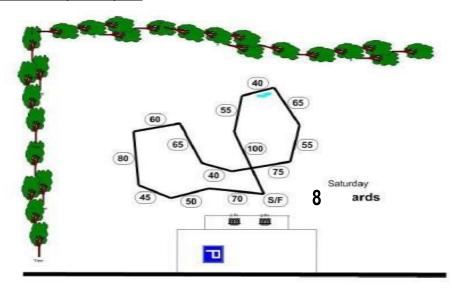

lame hounds and hounds with breed disqualifications will be excused at roll call. • Spayed, neutered, monorchid or cryptorchid hounds without breed disqualifications may be entered; hounds with breed disqualifications are not eligible to enter except in the Single Stake • Hounds not present at the time of roll call will be scratched • All hounds will run twice, in trios if possible or braces (except in the Single Stake), unless excused, dismissed or disqualified.

**Equipment:** Type of lure machine: battery-powered continuous-loop system. • Type of lures: highly-visible white plastic strips • Back-up equipment will be available.

Veterinarian on call:
Central Carroll Animal Emergency
1030 Baltimore Blvd. #180
Westminster, MD 21157
410-871-2000

### **COURSE PLANS**

## Saturday 800 yds



## Sunday 700yds



## **OTHER INFORMATION**

- All entries must be one year or older on the day of the trial
- Stakes will be split into flights by public random draw if the entry in any regular stake is 20 or more
- Bitches in season, lame hounds and hounds with breed disqualifications will be excused at roll call. Spayed, neutered, monorchid or cryptorchid hounds without breed disqualifications may be entered.
- Hounds with breed disqualifications are not eligible to enter except in the Single Stake
- Hounds not present at the time of roll call will be scratched
- All hounds will run twice, in trios if possible or braces (except in the Single Stake), unless excused, dismissed or disqualified. Battery powered, continuous loop lure machines will be used. The lure will consist of white p